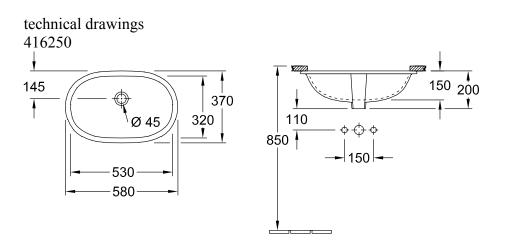

## 1. Position

| Model                            | 416250                                                                                                                                                                                                                                                                                                                                                                              |
|----------------------------------|-------------------------------------------------------------------------------------------------------------------------------------------------------------------------------------------------------------------------------------------------------------------------------------------------------------------------------------------------------------------------------------|
| Collection                       | O.novo                                                                                                                                                                                                                                                                                                                                                                              |
| PROJECTS                         | START                                                                                                                                                                                                                                                                                                                                                                               |
| Width                            | 530 mm                                                                                                                                                                                                                                                                                                                                                                              |
| Depth                            | 320 mm                                                                                                                                                                                                                                                                                                                                                                              |
| Weight                           | 7,5 kg                                                                                                                                                                                                                                                                                                                                                                              |
| description                      | Sanitary porcelain<br>Also available in CeramicPlus<br>the hole for the washbasin can<br>only be cut out using the<br>original washbasin because<br>tolerances of several<br>millimetres are possible,<br>installation possible in natural<br>stone and laminate countertops<br>fastening set included                                                                              |
| Tap fitting / Tap hole<br>remark | without tap hole area                                                                                                                                                                                                                                                                                                                                                               |
| Overflow remark                  | with overflow                                                                                                                                                                                                                                                                                                                                                                       |
| material                         | Sanitary porcelain                                                                                                                                                                                                                                                                                                                                                                  |
| Specification texts              | O.novo; Undercounter<br>washbasin; Sanitary porcelain;<br>Size: 530 x 320 mm; Oval;<br>without tap hole area; with<br>overflow; the hole for the<br>washbasin can only be cut out<br>using the original washbasin<br>because tolerances of several<br>millimetres are possible,<br>installation possible in natural<br>stone and laminate<br>countertops; fastening set<br>included |