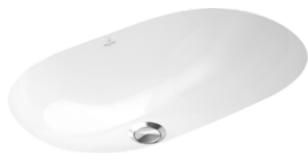

## 1. Position

| Model                            | 416250                                                                                                                                                                                                                                                                                                                                                                              |
|----------------------------------|-------------------------------------------------------------------------------------------------------------------------------------------------------------------------------------------------------------------------------------------------------------------------------------------------------------------------------------------------------------------------------------|
| Collection                       | O.novo                                                                                                                                                                                                                                                                                                                                                                              |
| PROJECTS                         | START                                                                                                                                                                                                                                                                                                                                                                               |
| Width                            | 530 mm                                                                                                                                                                                                                                                                                                                                                                              |
| Depth                            | 320 mm                                                                                                                                                                                                                                                                                                                                                                              |
| Weight                           | 7,5 kg                                                                                                                                                                                                                                                                                                                                                                              |
| description                      | Sanitary porcelain<br>Also available in CeramicPlus<br>the hole for the washbasin can<br>only be cut out using the<br>original washbasin because<br>tolerances of several<br>millimetres are possible,<br>installation possible in natural<br>stone and laminate countertops<br>fastening set included                                                                              |
| Tap fitting / Tap hole<br>remark | without tap hole area                                                                                                                                                                                                                                                                                                                                                               |
| Overflow remark                  | with overflow                                                                                                                                                                                                                                                                                                                                                                       |
| material                         | Sanitary porcelain                                                                                                                                                                                                                                                                                                                                                                  |
| Specification texts              | O.novo; Undercounter<br>washbasin; Sanitary porcelain;<br>Size: 530 x 320 mm; Oval;<br>without tap hole area; with<br>overflow; the hole for the<br>washbasin can only be cut out<br>using the original washbasin<br>because tolerances of several<br>millimetres are possible,<br>installation possible in natural<br>stone and laminate<br>countertops; fastening set<br>included |